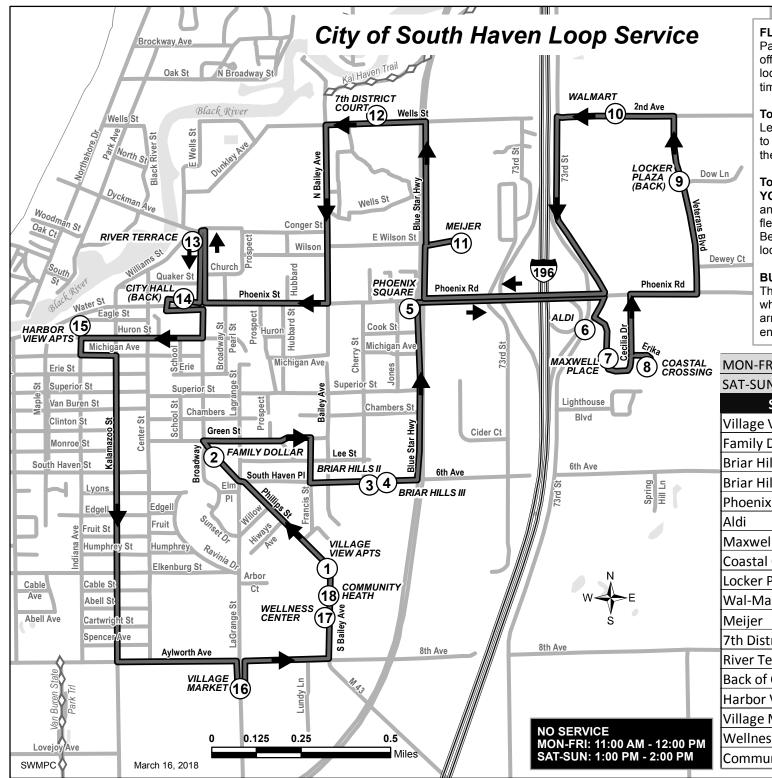

## **BUS STOPS**

The buses will be at the designated stops when scheduled. It is recommended you arrive at the bus stop 5-10 minutes early to ensure you do not miss the bus.

| AL<br>ING | MON-FRI 9:00am-11:00am 12:00pm-4:00  |        |             |
|-----------|--------------------------------------|--------|-------------|
|           | SAT-SUN 10:00am-1:00pm 2:00pm-3:00pm |        |             |
|           | STOP                                 | STOP # | DEPART TIME |
|           | Village View Apts                    | 1      | :00         |
|           | Family Dollar                        | 2      | :02         |
|           | Briar Hills II                       | 3      | :04         |
|           | Briar Hills III                      | 4      | :05         |
|           | Phoenix Square                       | 5      | :08         |
|           | Aldi                                 | 6      | :10         |
|           | Maxwell Place                        | 7      | :12         |
|           | Coastal Crossing                     | 8      | :13         |
|           | Locker Plaza ( Back)                 | 9      | :15         |
|           | Wal-Mart                             | 10     | :20         |
|           | Meijer                               | 11     | :25         |
|           | 7th District Court                   | 12     | :29         |
|           | River Terrace                        | 13     | :33         |
|           | Back of City Hall                    | 14     | :35         |
|           | Harbor View Apts                     | 15     | :39         |
| М         | Village Market                       | 16     | :49         |
|           | Wellness Center                      | 17     | :51         |
|           | Community Heath                      | 18     | :53         |
|           |                                      |        | <b>,</b>    |