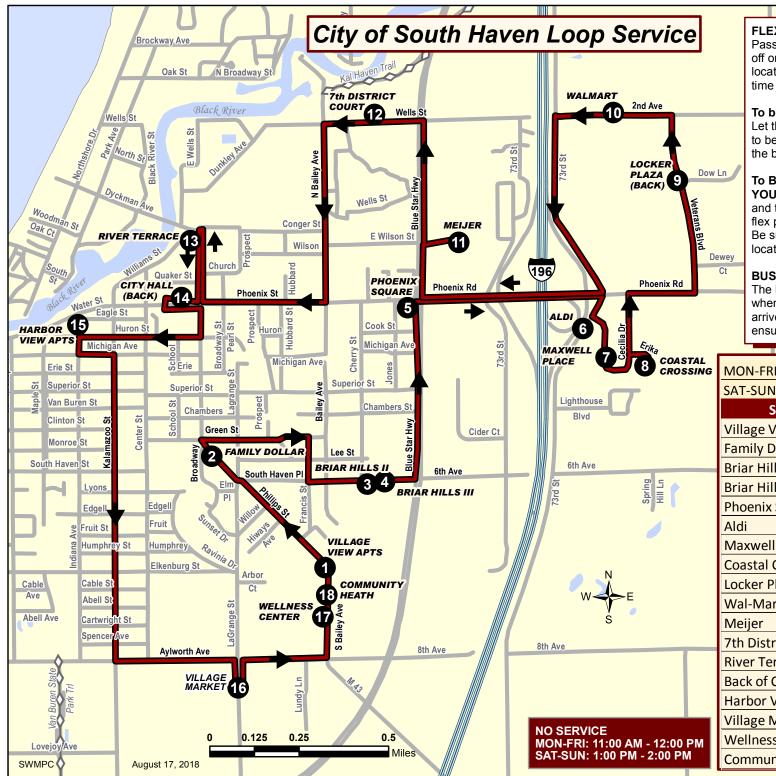

## **BUS STOPS**

The buses will be at the designated stops when scheduled. It is recommended you arrive at the bus stop 5-10 minutes early to ensure you do not miss the bus.

| ; | MON-FRI 9:00am-11                    | 10N-FRI 9:00am-11:00am 12:00pm-4:00pm |             |  |
|---|--------------------------------------|---------------------------------------|-------------|--|
|   | SAT-SUN 10:00am-1:00pm 2:00pm-3:00pm |                                       |             |  |
|   | STOP                                 | STOP #                                | DEPART TIME |  |
|   | Village View Apts                    | 1                                     | :00         |  |
|   | Family Dollar                        | 2                                     | :02         |  |
| - | Briar Hills II                       | 3                                     | :04         |  |
|   | Briar Hills III                      | 4                                     | :05         |  |
|   | Phoenix Square                       | 5                                     | :08         |  |
|   | Aldi                                 | 6                                     | :10         |  |
|   | Maxwell Place                        | 7                                     | :12         |  |
|   | Coastal Crossing                     | 8                                     | :13         |  |
|   | Locker Plaza (Back)                  | 9                                     | :15         |  |
|   | Wal-Mart                             | 10                                    | :20         |  |
|   | Meijer                               | 11                                    | :25         |  |
|   | 7th District Court                   | 12                                    | :29         |  |
|   | River Terrace                        | 13                                    | :33         |  |
|   | Back of City Hall                    | 14                                    | :35         |  |
|   | Harbor View Apts                     | 15                                    | :39         |  |
|   | Village Market                       | 16                                    | :49         |  |
|   | Wellness Center                      | 17                                    | :51         |  |
|   | Community Heath                      | 18                                    | :53         |  |